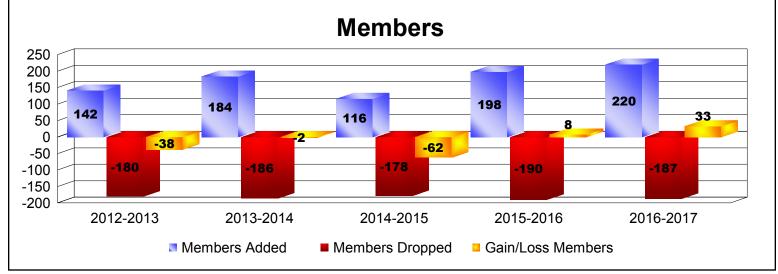

District 116 B

As of June 2017 Cumulative

| Year      | New<br>Clubs | Dropped<br>Clubs | Gain/<br>Loss<br>Clubs | New<br>Members | Charter<br>Members | Reinstate<br>Members | Transfer<br>Members | Total<br>Member<br>Added | Total<br>Members<br>Dropped | Gain/<br>Loss<br>Members |
|-----------|--------------|------------------|------------------------|----------------|--------------------|----------------------|---------------------|--------------------------|-----------------------------|--------------------------|
| 2012-2013 | 2            | -2               | 0                      | 72             | 57                 | 7                    | 6                   | 142                      | -180                        | -38                      |
| 2013-2014 | 3            | -1               | 2                      | 110            | 68                 | 0                    | 6                   | 184                      | -186                        | -2                       |
| 2014-2015 | 2            | -5               | -3                     | 61             | 47                 | 4                    | 4                   | 116                      | -178                        | -62                      |
| 2015-2016 | 3            | -2               | 1                      | 117            | 68                 | 6                    | 7                   | 198                      | -190                        | 8                        |
| 2016-2017 | 0            | -1               | -1                     | 208            | 6                  | 1                    | 5                   | 220                      | -187                        | 33                       |
| Average   | 2            | -2               | 0                      | 114            | 49                 | 4                    | 6                   | 172                      | -184                        | -12                      |