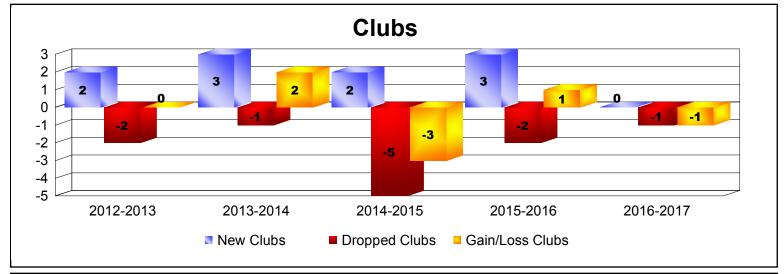

District 116 B

As of June 2017 Cumulative

| Year      | New<br>Clubs | Dropped<br>Clubs | Gain/<br>Loss<br>Clubs | New<br>Members | Charter<br>Members | Reinstate<br>Members | Transfer<br>Members | Total<br>Member<br>Added | Total<br>Members<br>Dropped | Gain/<br>Loss<br>Members |
|-----------|--------------|------------------|------------------------|----------------|--------------------|----------------------|---------------------|--------------------------|-----------------------------|--------------------------|
| 2012-2013 | 2            | -2               | 0                      | 72             | 57                 | 7                    | 6                   | 142                      | -180                        | -38                      |
| 2013-2014 | 3            | -1               | 2                      | 110            | 68                 | 0                    | 6                   | 184                      | -186                        | -2                       |
| 2014-2015 | 2            | -5               | -3                     | 61             | 47                 | 4                    | 4                   | 116                      | -178                        | -62                      |
| 2015-2016 | 3            | -2               | 1                      | 117            | 68                 | 6                    | 7                   | 198                      | -190                        | 8                        |
| 2016-2017 | 0            | -1               | -1                     | 208            | 6                  | 1                    | 5                   | 220                      | -187                        | 33                       |
| Average   | 2            | -2               | 0                      | 114            | 49                 | 4                    | 6                   | 172                      | -184                        | -12                      |